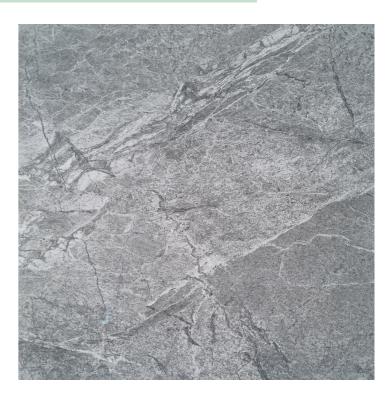

### **Greek Grey**

With a variety of grey tones through the print on this 30x60 porcelain tile. Greek Grey has a marbled concrete effect with a slight gloss finish.

**Size:** 300x600mm Finish: Gloss Style: Marble, Concrete