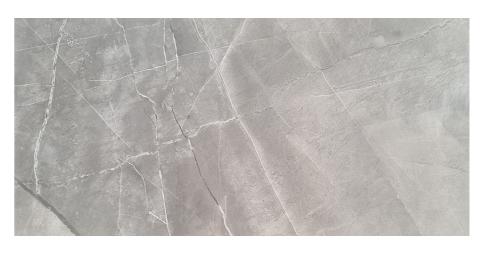

### **Greek Grey**

With a variety of grey tones through the print on this 30x60 porcelain tile. Greek Grey has a marbled concrete effect with a slight gloss finish.

**Size:** 300x600mm Finish: Gloss Style: Marble, Concrete

Frost-Proof

Under-Floor Heating

÷

Kitchen