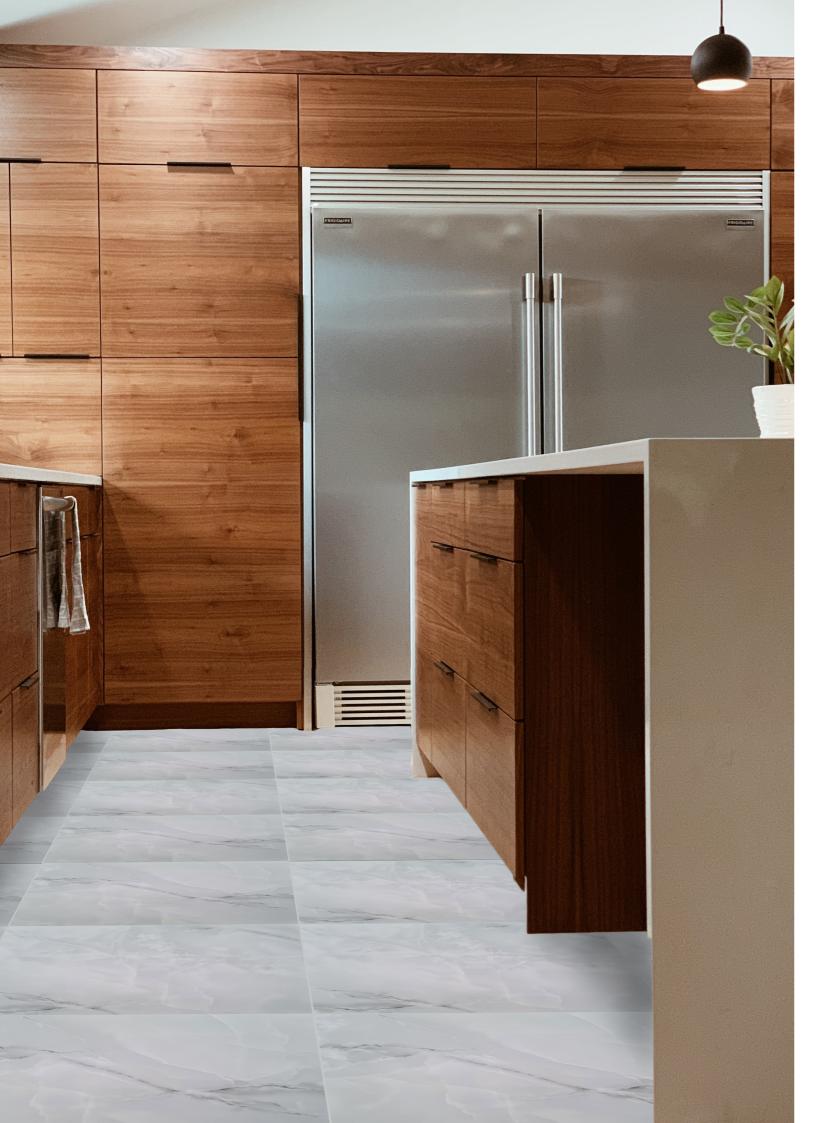

# **Onyx White**

Onyx White is a beautiful clean marble porcelain tile which means it can take a lot of creative licence.

Size: 600x600mm Finish: Gloss Style: Marble