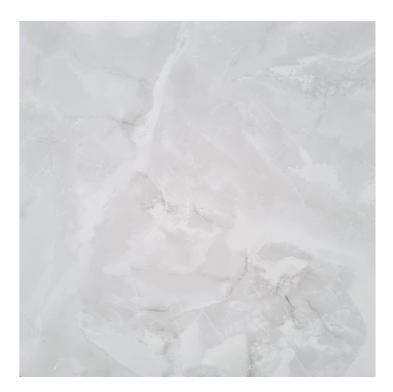

### White

### Carara Vintage

Carara Vintage is a subtle white marble porcelain tile with slight grey lines throughout. This means it will never overpower any feature in a room. You can get the functionality of porcelain without the tile dominating the space.

Size: 600x600mm Finish: Gloss Style: Subtle Marble