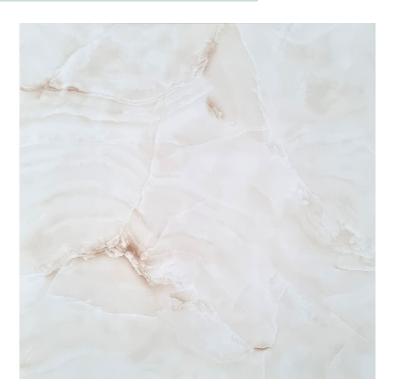

# Silk Onyx

This tile is a beige marble print porcelain tile with a wide variety of tones running through it.

**Size:** 600x600mm Finish: Gloss Style: Multi-tonal Marble