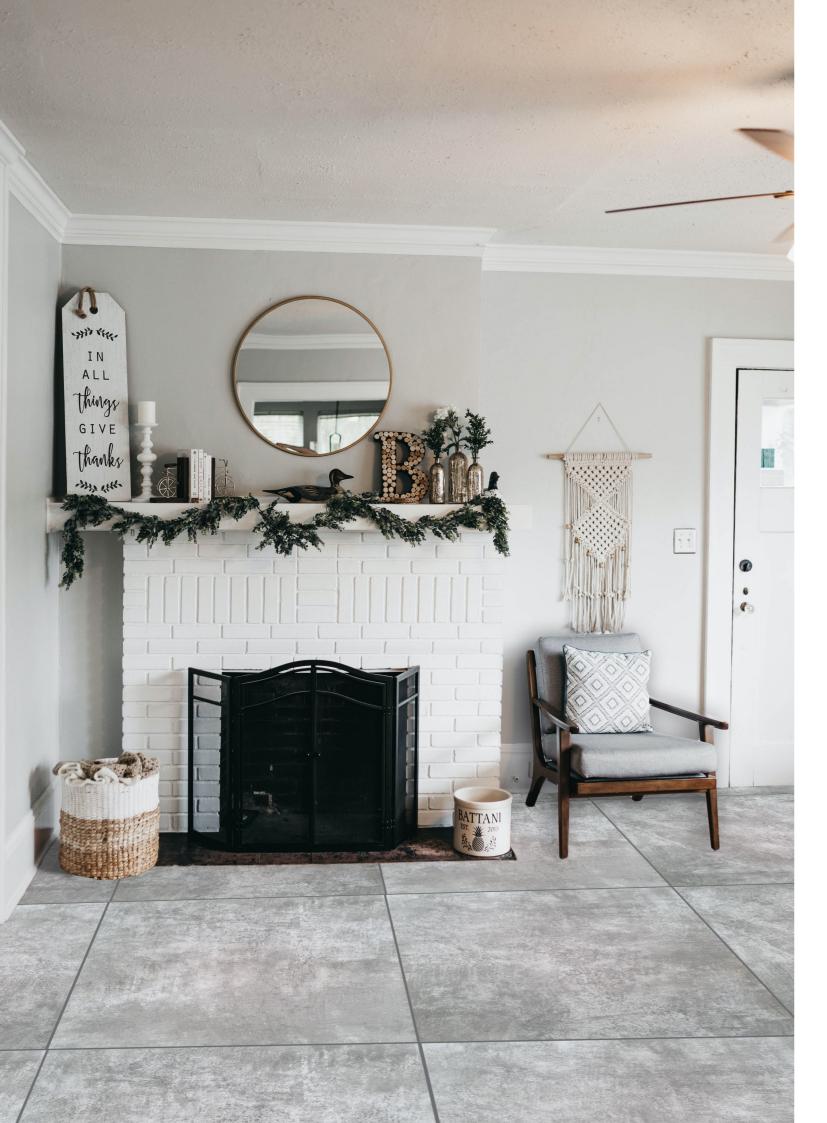

# Anlaya Grey

With warm grey tones running through the marble print, this grey porcelain tile is perfect for any placement. A very versatile 30x60 tile that wouldn't look out of place on a living room floor or a fireplace.

## Anlaya Grey

With warm grey tones running through the marble print, this grey porcelain tile is perfect for any placement. A very versatile 60x60 tile that wouldn't look out of place on a living room floor or a fireplace.