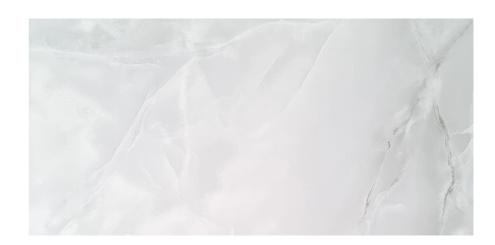

# **Onyx White**

Onyx White is a beautiful clean marble porcelain tile which means it can take a lot of creative licence.

Size: 600x600mm Finish: Gloss Style: Marble