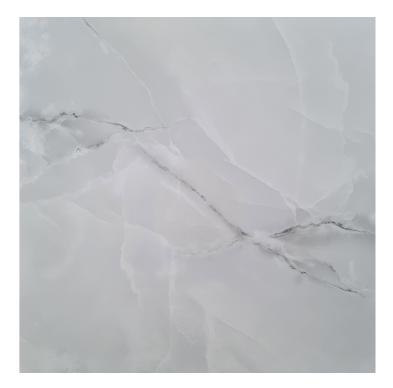

# **Onyx White**

Onyx White is a beautiful clean marble porcelain tile which means it can take a lot of creative licence.

Size: 600x600mm Finish: Gloss Style: Marble