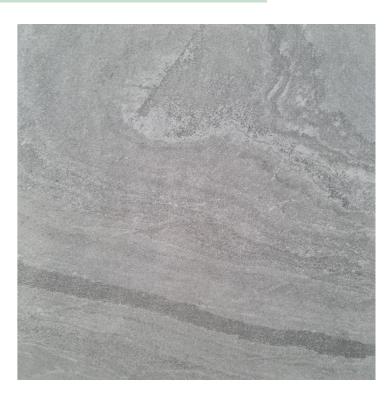

# Anlaya Grey

With warm grey tones running through the marble print, this grey porcelain tile is perfect for any placement. A very versatile 30x60 tile that wouldn't look out of place on a living room floor or a fireplace.

Size: 300x600mm Finish: Gloss Style: Marble/Stone