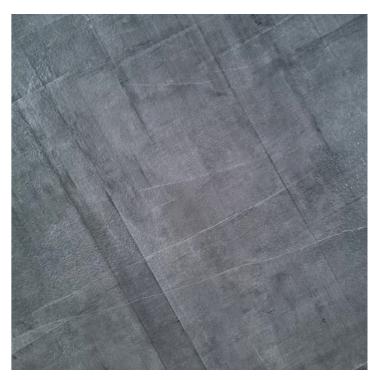

## Archi Grey

This pale grey porcelain tile has very subtle tones of marble print running throughout. Its subtle style means it is versatile and can be applied to a variety of spaces.

**Size:** 300x600mm Finish: Gloss Style: Marble

### Archi Grey

This pale grey porcelain tile has very subtle tones of marble print running throughout. Its subtle style means it is versatile and can be applied to a variety of spaces.

### **Size:** 600x600mm Finish: Gloss Style: Marble