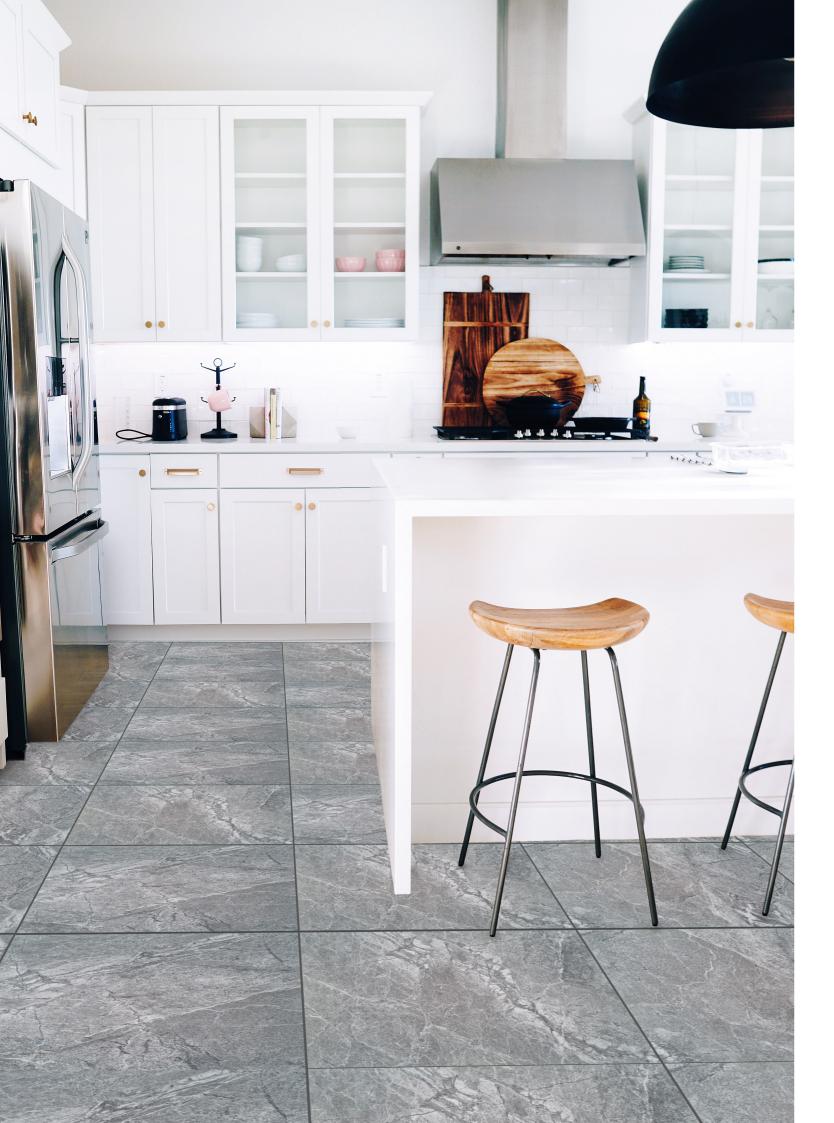

# Anlaya Grey

With warm grey tones running through the marble print, this grey porcelain tile is perfect for any placement. A very versatile 30x60 tile that wouldn't look out of place on a living room floor or a fireplace.

Size: 300x600mm Finish: Gloss Style: Marble/Stone