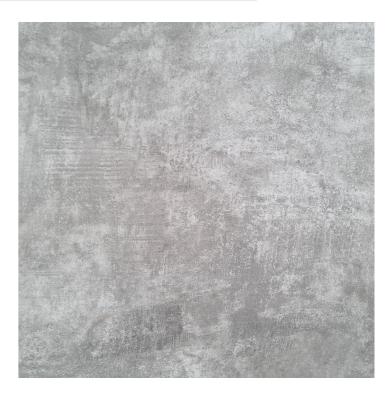

### **Orion Gris**

If you are looking to bring an industrial effect the Orion Griss is for you. It's a grey tile that comes in both Matt or Gloss finish.

Size: 600x600mm Finish: Matt Style: Concrete

### **Orion Gris**

If you are looking to bring an industrial effect the Orion Griss is for you. It's a grey tile that comes in both Matt or Gloss finish.

Size: 600x600mm Finish: Gloss Style: Concrete