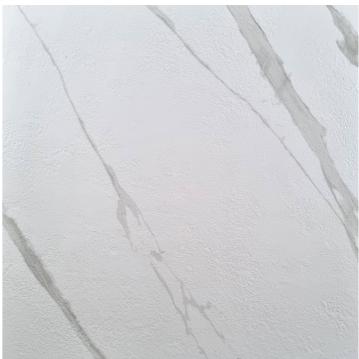

# **Onyx White**

Onyx White is a beautiful clean marble porcelain tile which means it can take a lot of creative licence.

Size: 600x600mm Finish: Gloss Style: Marble