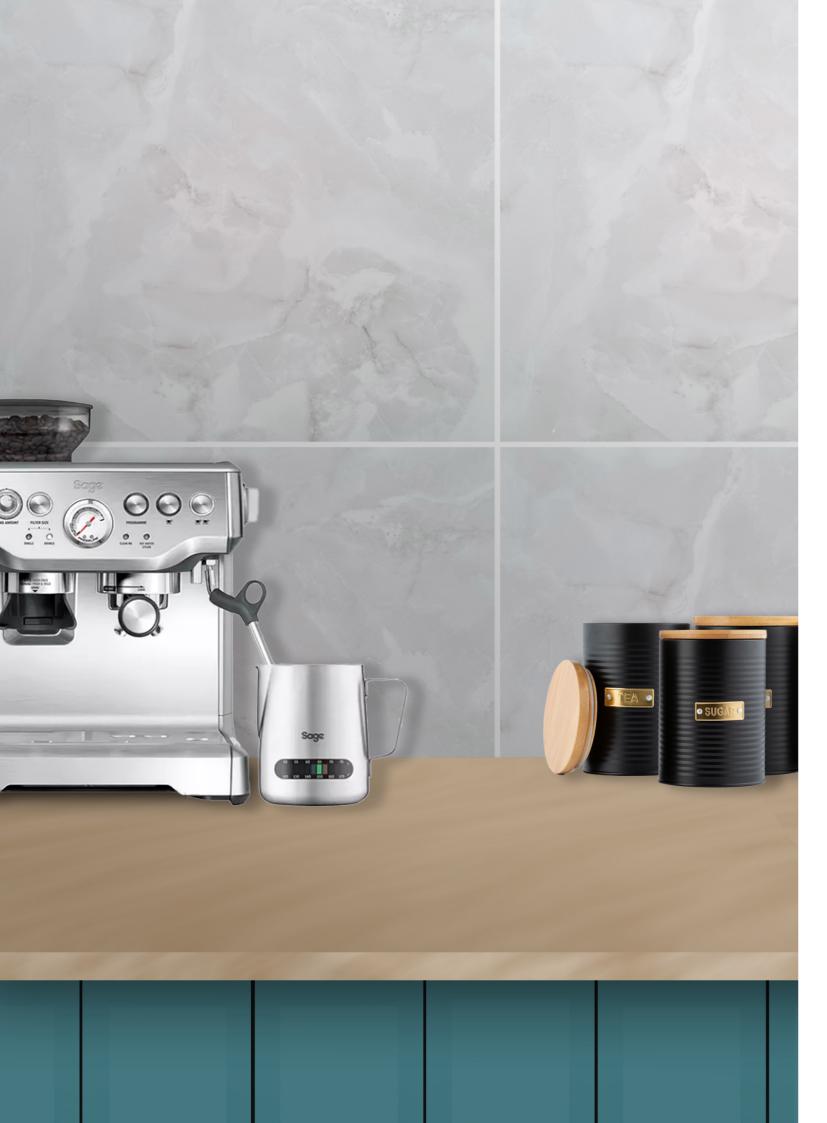

# White

### Laca White

Laca White is a perfect classic marble with eyecatching gold flecks running through it. Allowing it to be a real focal point of a space.

Size: 300x600mm Finish: Gloss Style: Marble with Gold Flecks