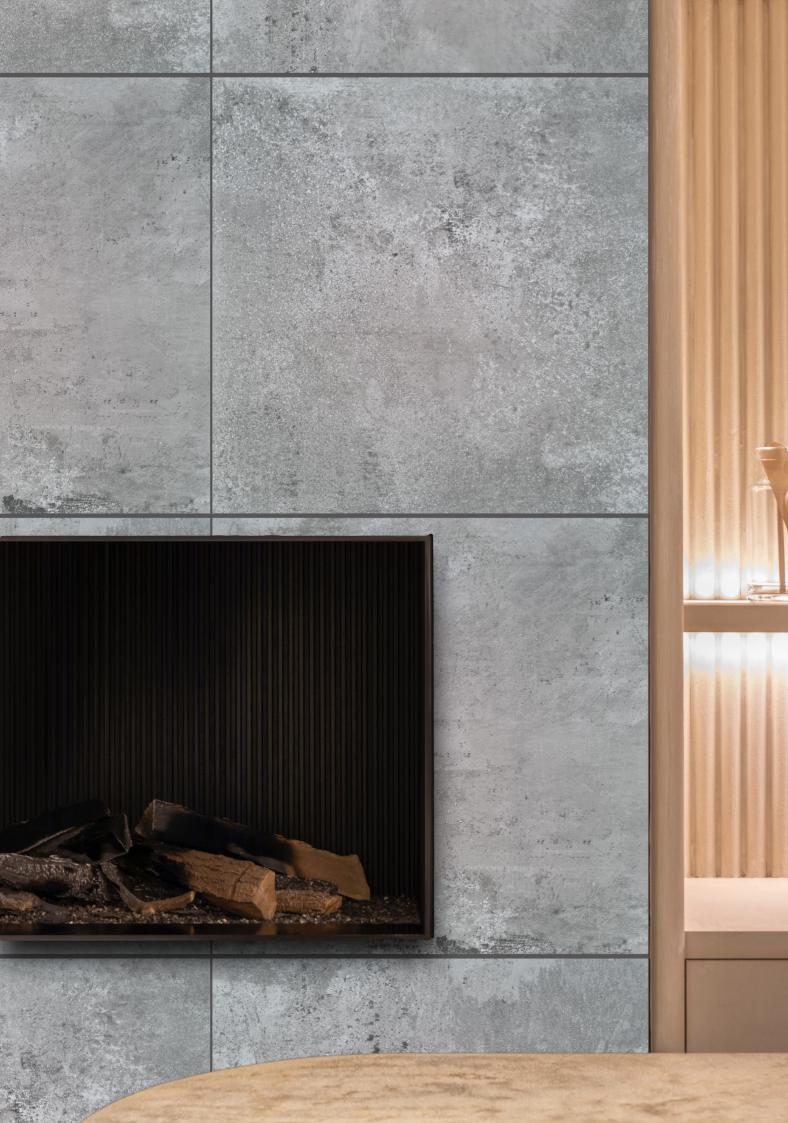

# Anlaya Grey

With warm grey tones running through the marble print, this grey porcelain tile is perfect for any placement. A very versatile 30x60 tile that wouldn't look out of place on a living room floor or a fireplace.

Size: 300x600mm Finish: Gloss Style: Marble/Stone

## Anlaya Grey

With warm grey tones running through the marble print, this grey porcelain tile is perfect for any placement. A very versatile 60x60 tile that wouldn't look out of place on a living room floor or a fireplace.

### **Size:** 600x600mm Finish: Gloss Style: Marble/Stone