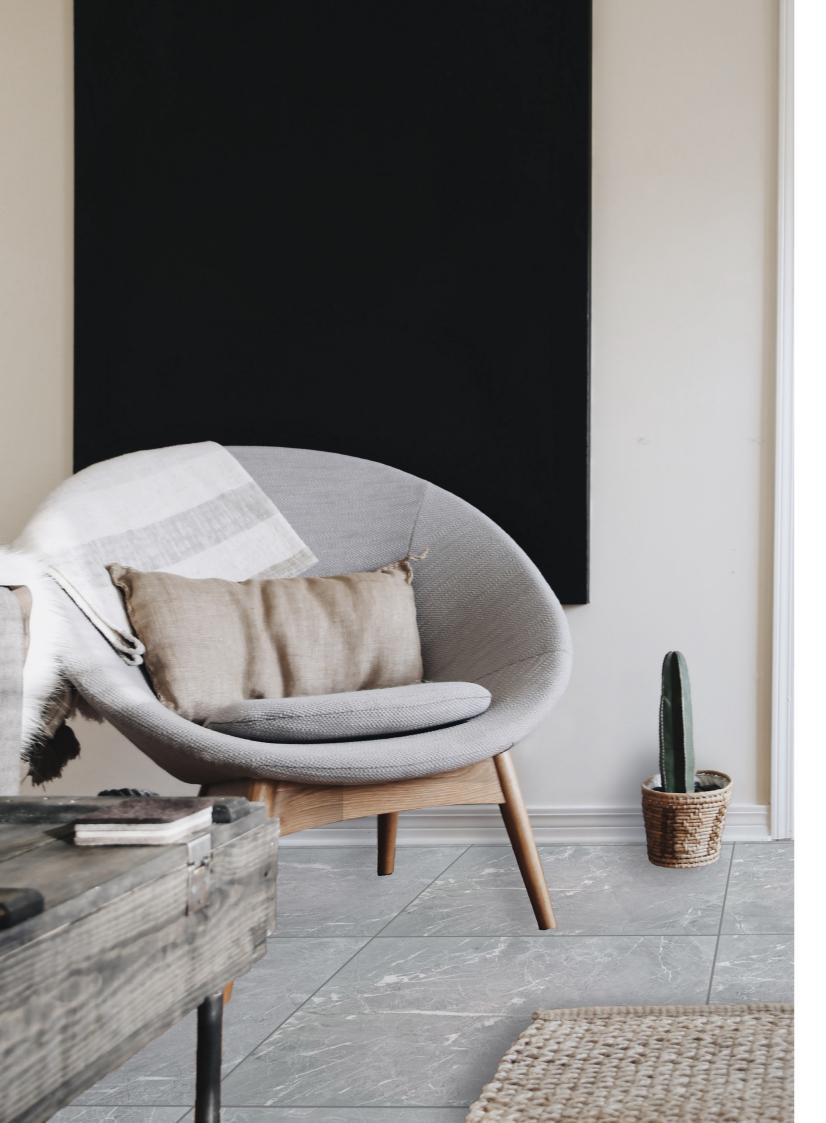

## Archi Grey

This pale grey porcelain tile has very subtle tones of marble print running throughout. Its subtle style means it is versatile and can be applied to a variety of spaces.

**Size:** 300x600mm Finish: Gloss Style: Marble

### Archi Grey

This pale grey porcelain tile has very subtle tones of marble print running throughout. Its subtle style means it is versatile and can be applied to a variety of spaces.

### **Size:** 600x600mm Finish: Gloss Style: Marble