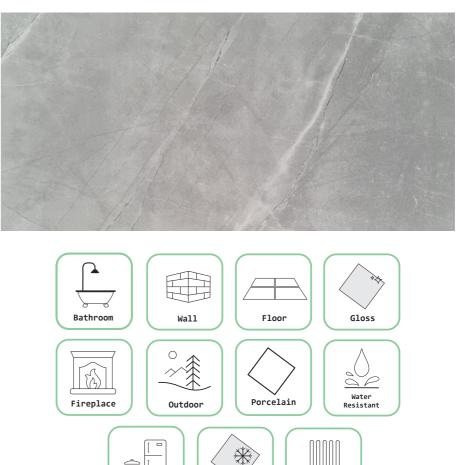

### **Greek Grey**

With a variety of grey tones through the print on this 30x60 porcelain tile. Greek Grey has a marbled concrete effect with a slight gloss finish.

**Size:** 300x600mm Finish: Gloss Style: Marble, Concrete

Frost-Proof

Under-Floor Heating

÷

Kitchen