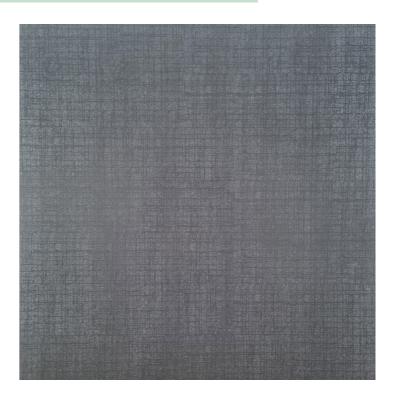

### **Greek Grey**

With a variety of grey tones through the print on this 30x60 porcelain tile. Greek Grey has a marbled concrete effect with a slight gloss finish.

**Size:** 300x600mm Finish: Gloss Style: Marble, Concrete