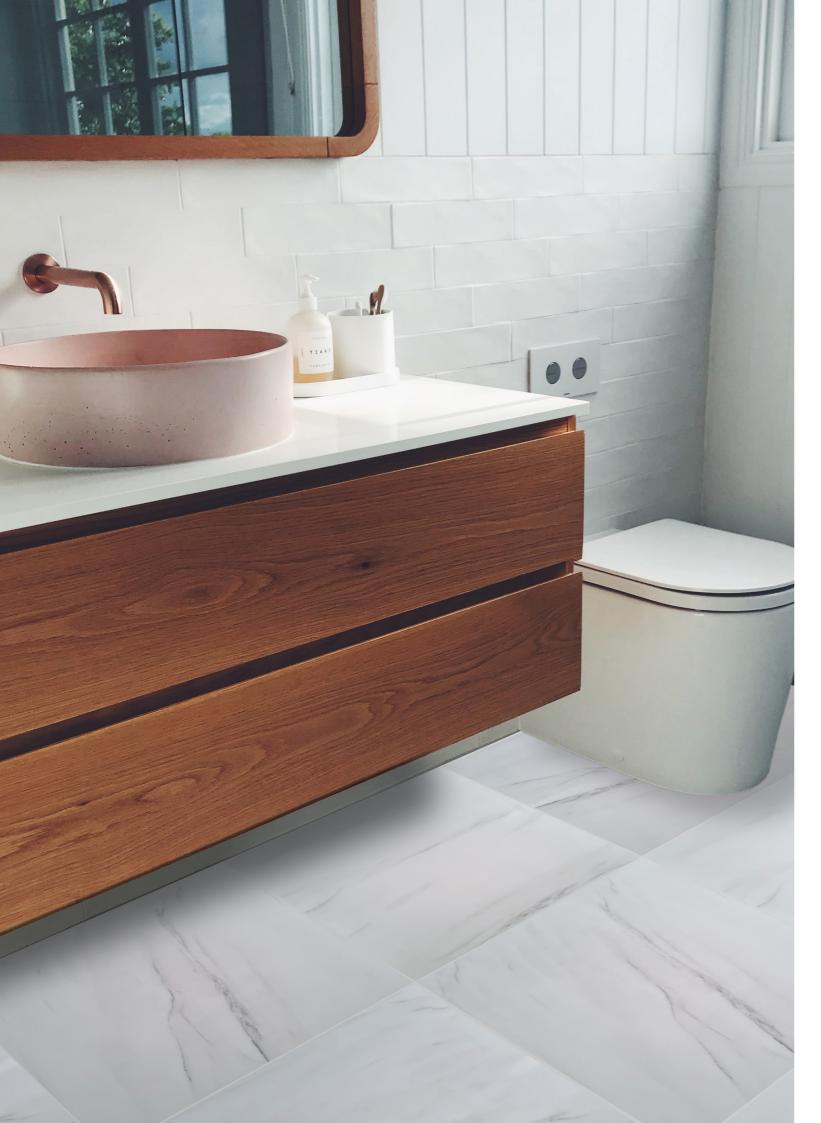

### Carara Vintage

Carara Vintage is a subtle white marble porcelain tile with slight grey lines throughout. This means it will never overpower any feature in a room. You can get the functionality of porcelain without the tile dominating the space.

Size: 600x600mm Finish: Gloss Style: Subtle Marble