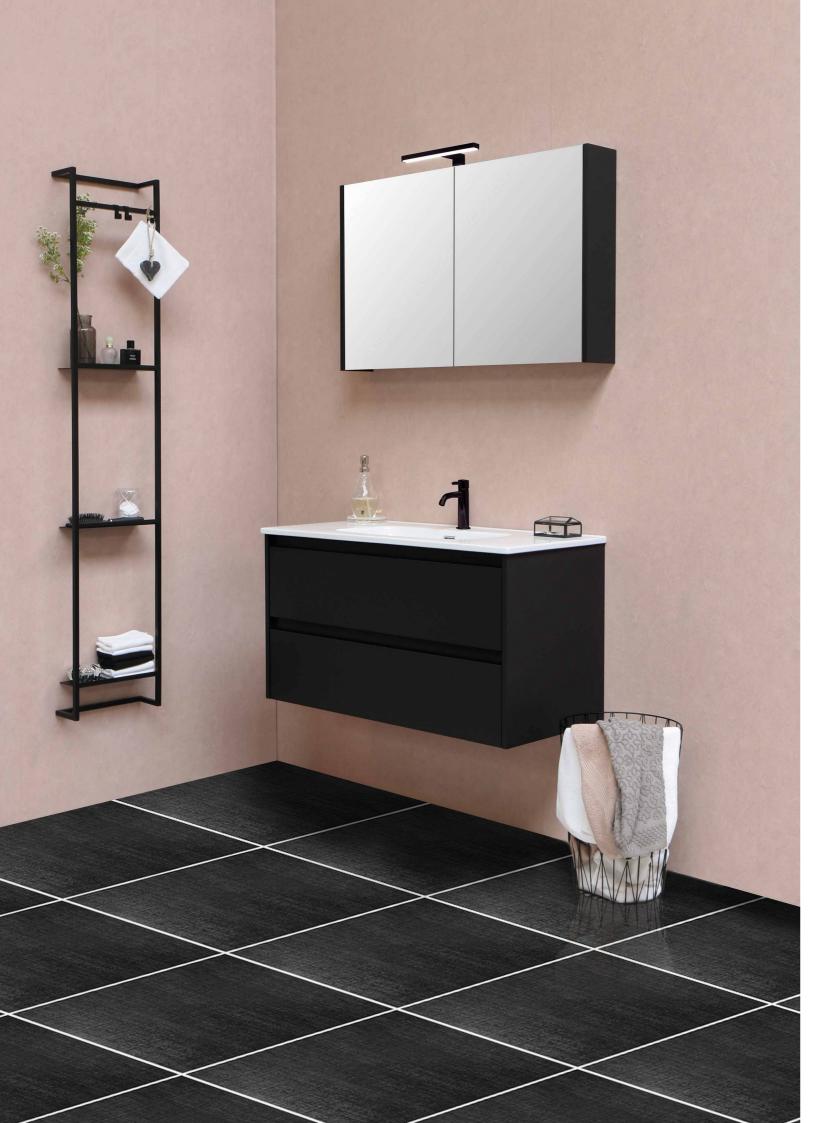

### Maset Satvario

This classic marble white porcelain tile is perfect for a classic bathroom layout. You really can't go wrong with a classic porcelain tile like Maset Satvario 30x60.

Size: 300x600mm Finish: Gloss Style: Classic Marble

### Maset Satvario

This classic marble white porcelain tile is perfect for a classic bathroom layout. You really can't go wrong with a classic porcelain tile like Maset Satvario 60x60.

Size: 600x600mm Finish: Gloss Style: Classic Marble