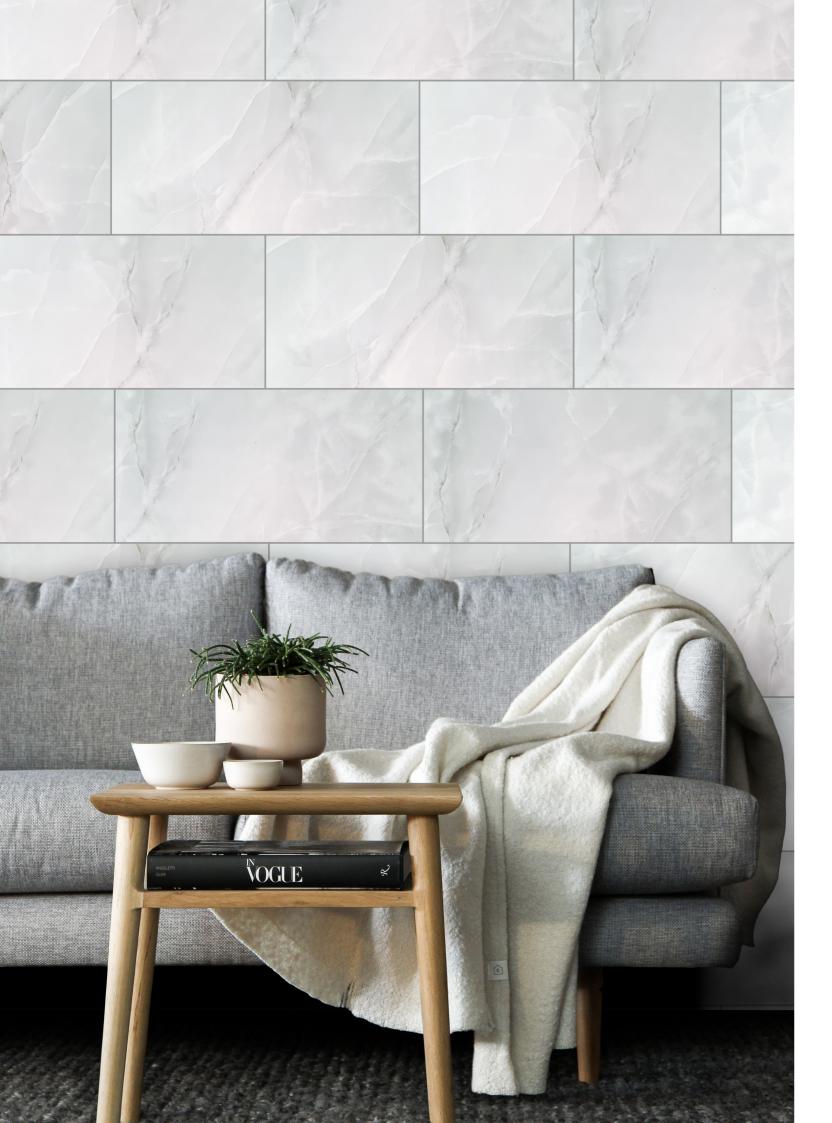

# **Onyx White**

Onyx White is a beautiful clean marble porcelain tile which means it can take a lot of creative licence.

Size: 600x600mm Finish: Gloss Style: Marble