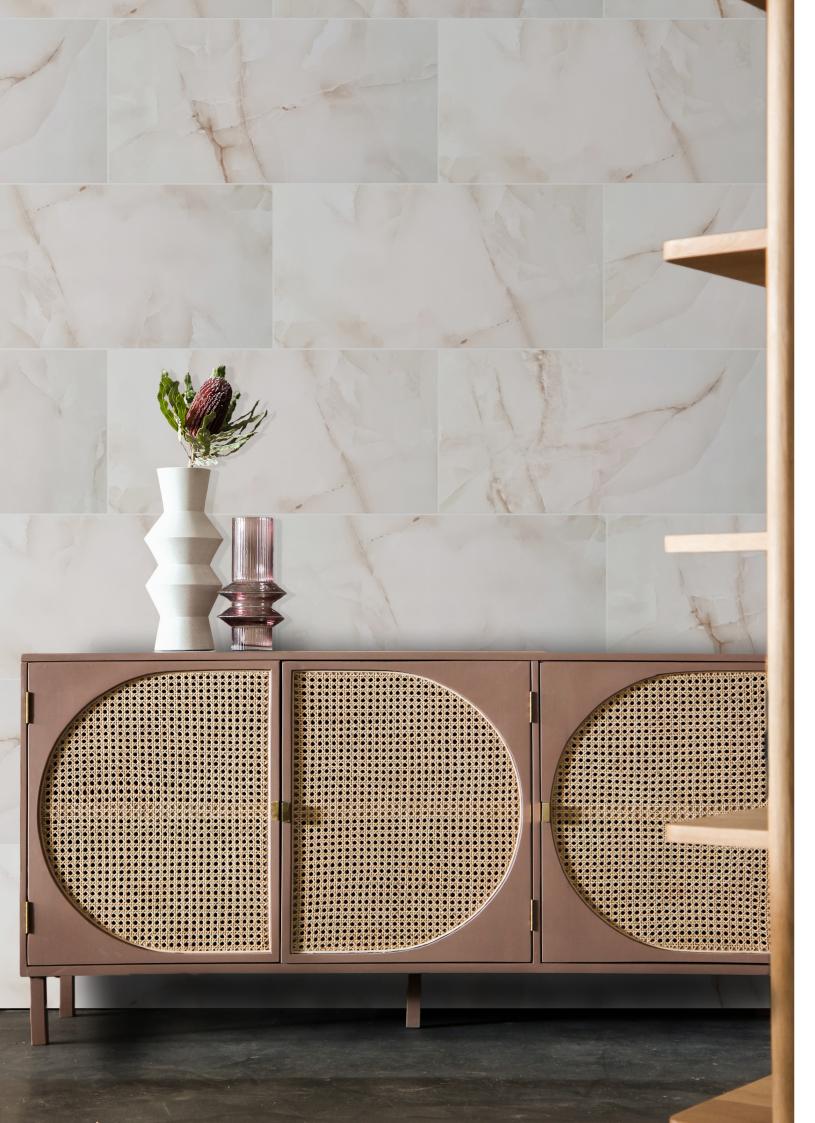

# White

### Laca White

Laca White is a perfect classic marble with eyecatching gold flecks running through it. Allowing it to be a real focal point of a space.

Size: 300x600mm Finish: Gloss Style: Marble with Gold Flecks