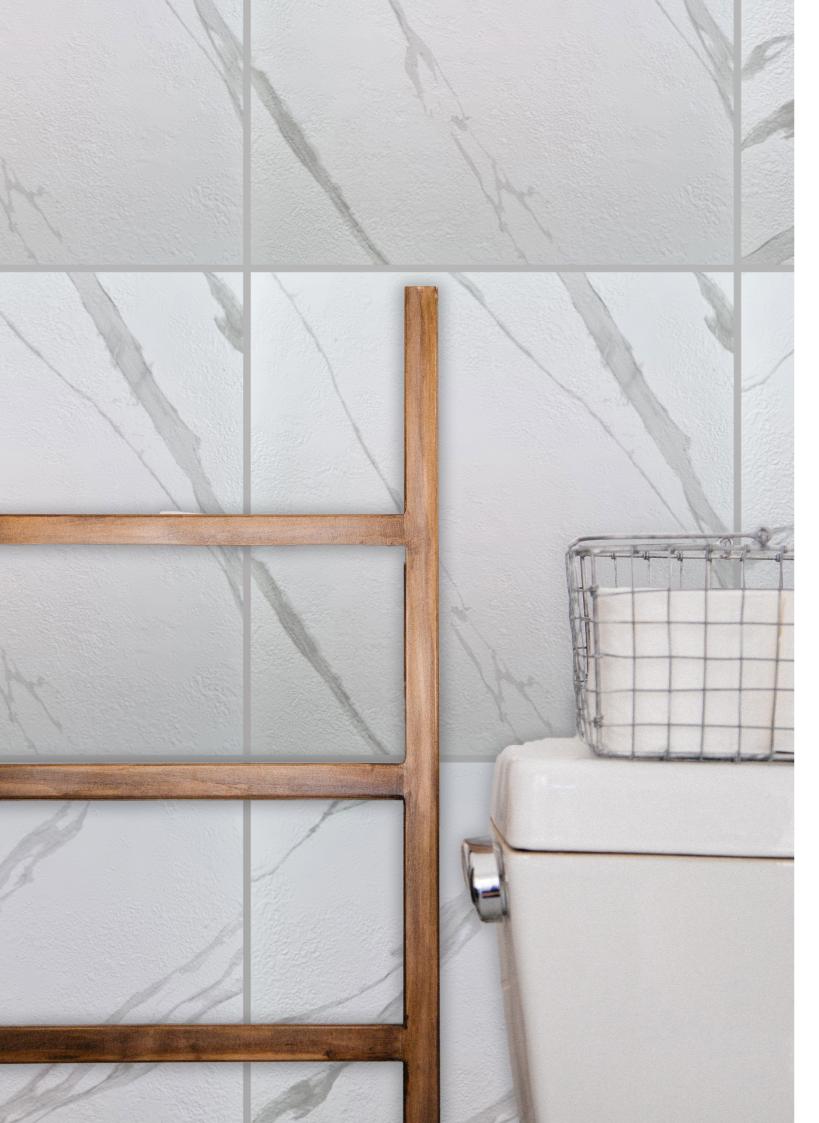

# White

### Laca White

Laca White is a perfect classic marble with eyecatching gold flecks running through it. Allowing it to be a real focal point of a space.

Size: 300x600mm Finish: Gloss Style: Marble with Gold Flecks