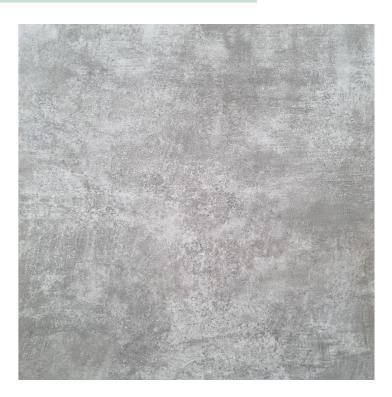

### **Orion Gris**

If you are looking to bring an industrial effect the Orion Griss is for you. It's a grey tile that comes in both Matt or Gloss finish.

Size: 600x600mm Finish: Matt Style: Concrete

### **Orion Gris**

If you are looking to bring an industrial effect the Orion Griss is for you. It's a grey tile that comes in both Matt or Gloss finish.

Size: 600x600mm Finish: Gloss Style: Concrete