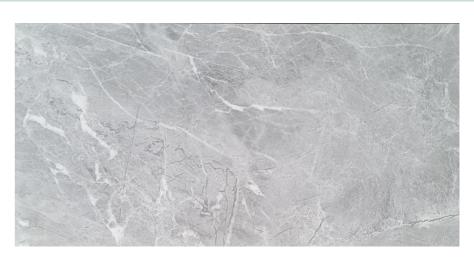

### **Greek Grey**

With a variety of grey tones through the print on this 30x60 porcelain tile. Greek Grey has a marbled concrete effect with a slight gloss finish.

**Size:** 300x600mm Finish: Gloss Style: Marble, Concrete