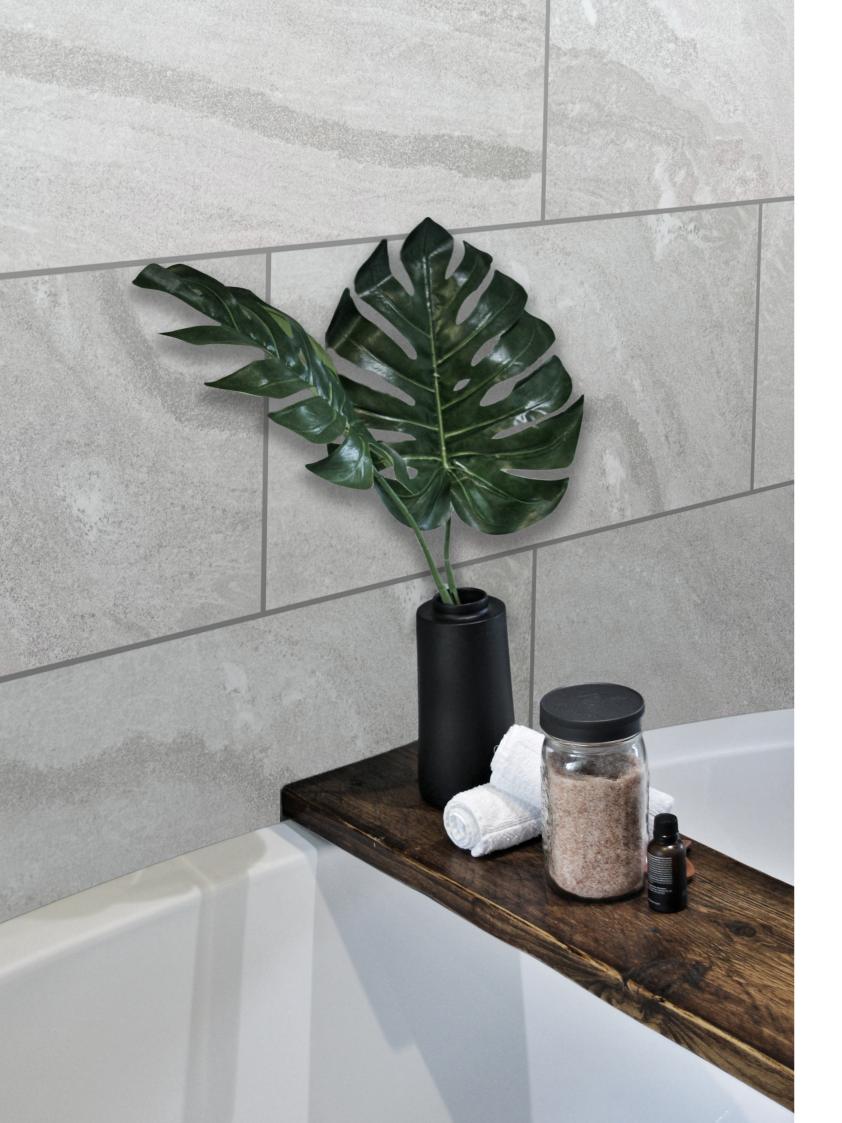

u are looking to bring an industrial effect the Orion Griss is for you. It's a grey tile that comes in both Matt or Gloss finish.

Size: 600x600mm Finish: Matt Style: Concrete











### **Orion Gris**

If you are looking to bring an industrial effect the Orion Griss is for you. It's a grey tile that comes in both Matt or Gloss finish.

Size: 600x600mm Finish: Gloss Style: Concrete











### **Renolt Grey**

Renolt Grey is a very industrial stone porcelain tile. Which means you can get the look of natural stone for a cut of the price.

Size: 600x600mm Finish: Gloss Style: Conrete











# Sky Grey

A beautiful matt distressed effect grey porcelain tile which helps bring character to any room it is applied to.

Size: 600x600mm Finish: Matt Style: Weathered, Distressed











# **Fog Light Grey**

If you're looking for a marbled stone effect, then Fog Light Grey is for you. An elegant grey porcelain tile that would suit any space.

**Size:** 300x600mm Finish: Gloss Style: Marble/Stone





÷

Kitchen





## **Fog Light Grey**

If you're looking for a marbled stone effect, then Fog Light Grey is for you. An elegant grey porcelain tile that would suit any space.

**Size:** 600x600mm Finish: Gloss Style: Marble/Stone









### **Zebrano Grey**

Zebrano grey has a high gloss finish and a marble printed tile with a very industrial stone effect to it.

Size: 300x600mm Finish: Gloss Style: Marble/Stone





÷

Kitchen









### **Zebrano Grey**

Zebrano grey has a high gloss finish and a marble printed tile with a very industrial stone effect to it.

**Size:*