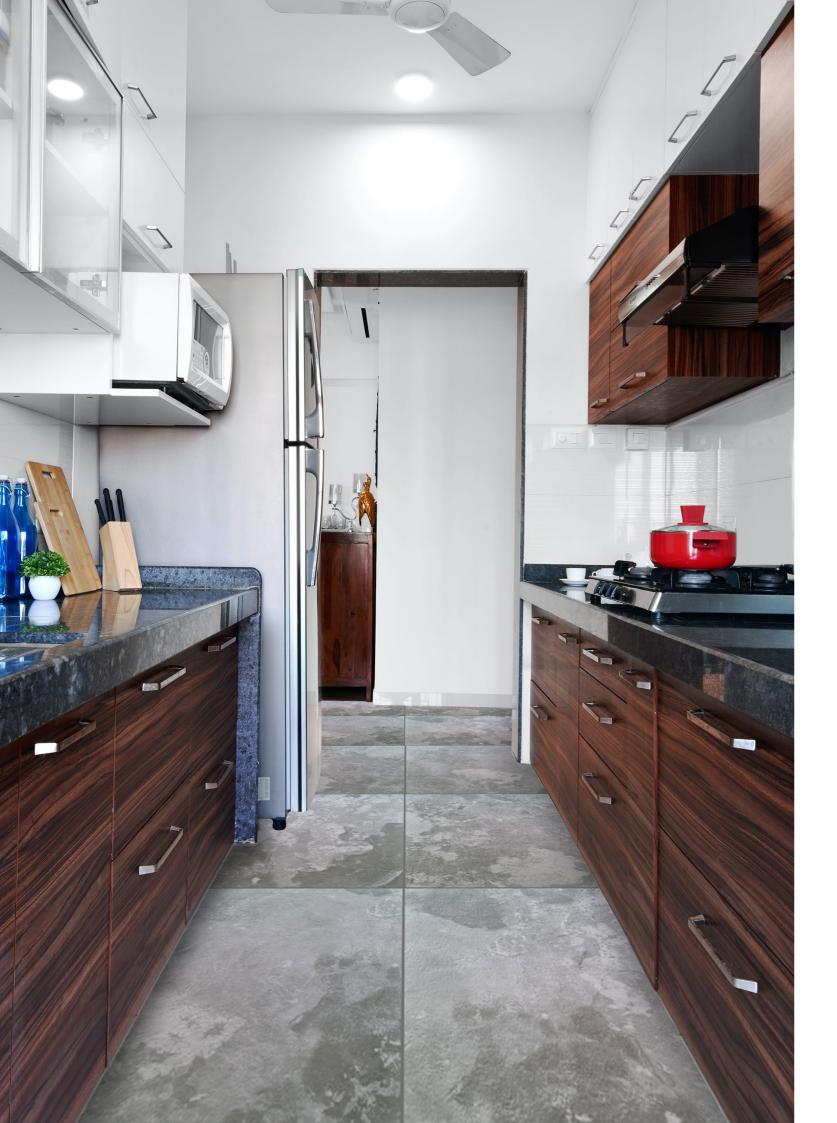

### **Renolt Bianco**

This white porcelain tile has a concrete quality. Making it versatile and an easy addition to any space.

**Size:** 300x600mm Finish: Gloss Style: Concrete

<u></u>

Kitchen

### Renolt Bianco

This white porcelain tile has a concrete quality. Making it versatile and an easy addition to any space.

### Size: 600x600mm Finish: Gloss Style: Concrete