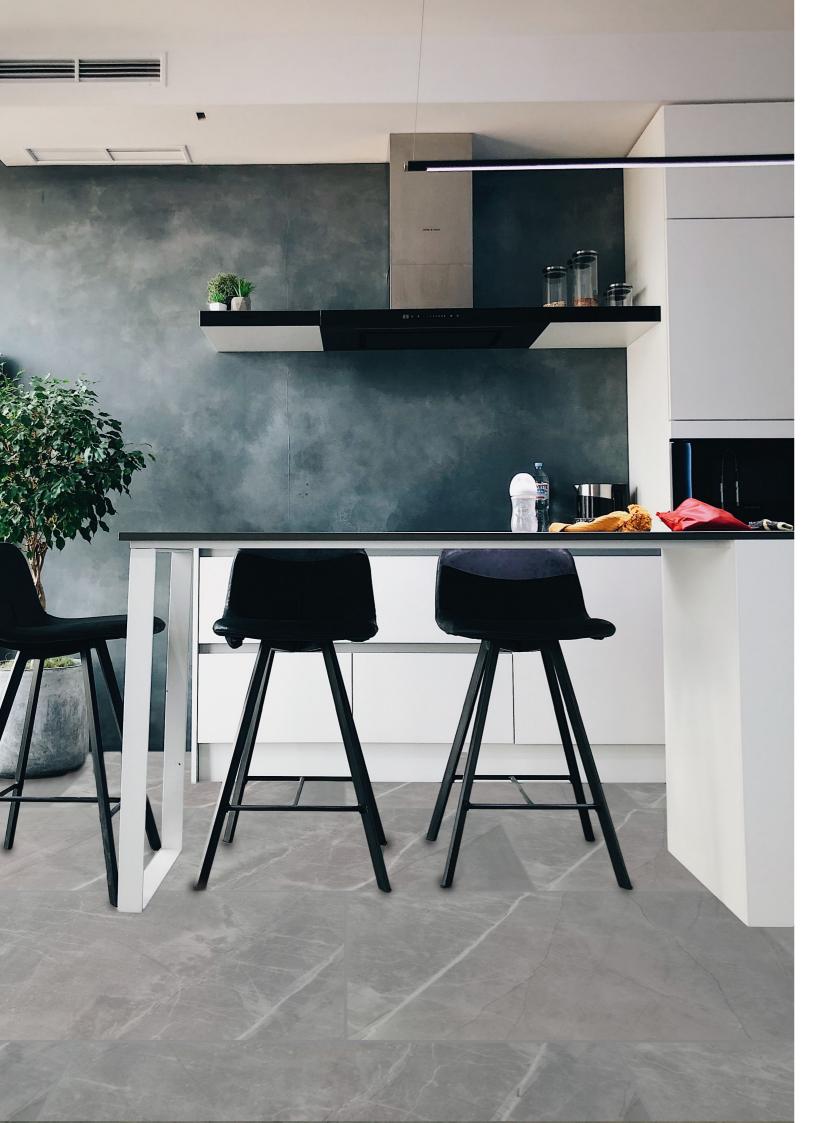

With warm grey tones running through the marble print, this grey porcelain tile is perfect for any placement. A very versatile 60x60 tile that wouldn't look out of place on a living room floor or a fireplace.

### **Size:** 600x600mm Finish: Gloss Style: Marble/Stone











### **Fabric Grey**

Our Fabric Range are textured matt porcelain tiles that come in white or grey. This means they bring character to any room with minimal pattern.

**Size:** 600x600mm Finish: Matt Style: Textured











### **Ferro Dark**

Ferro Dark is a 30x60 tile that brings an industrial edge to the classic marble print. With a slight gloss finish and grey tones throughout it would bring an edge to any space it is placed in.

**Size:** 300x600mm Finish: Gloss Style: Cracked Marble





÷[

Kitchen







### **Greek Grey**

With a variety of grey tones through the print on this 30x60 porcelain tile. Greek Grey has a marbled concrete effect with a slight gloss finish.

**Size:** 300x600mm Finish: Gloss Style: Marble, Concrete



Frost-Proof

Under-Floor Heating



÷

Kitchen







### **Milan Grey**

Our Milan Range is a semi-polished textured tile, which gives it a lot of character. With a choice of black, grey and white; it would look beautiful anywhere.

### **Size:** 600x600mm Finish: Lappato Style: Textured











### **Orion Gris**

If you are looking to bring an industrial effect the Orion Griss is for you. It's a grey tile that comes in both Matt or Gloss finish.

Size: 600x600mm Finish: Matt Style: Concrete











### **Orion Gris**

If you are looking to bring an indust