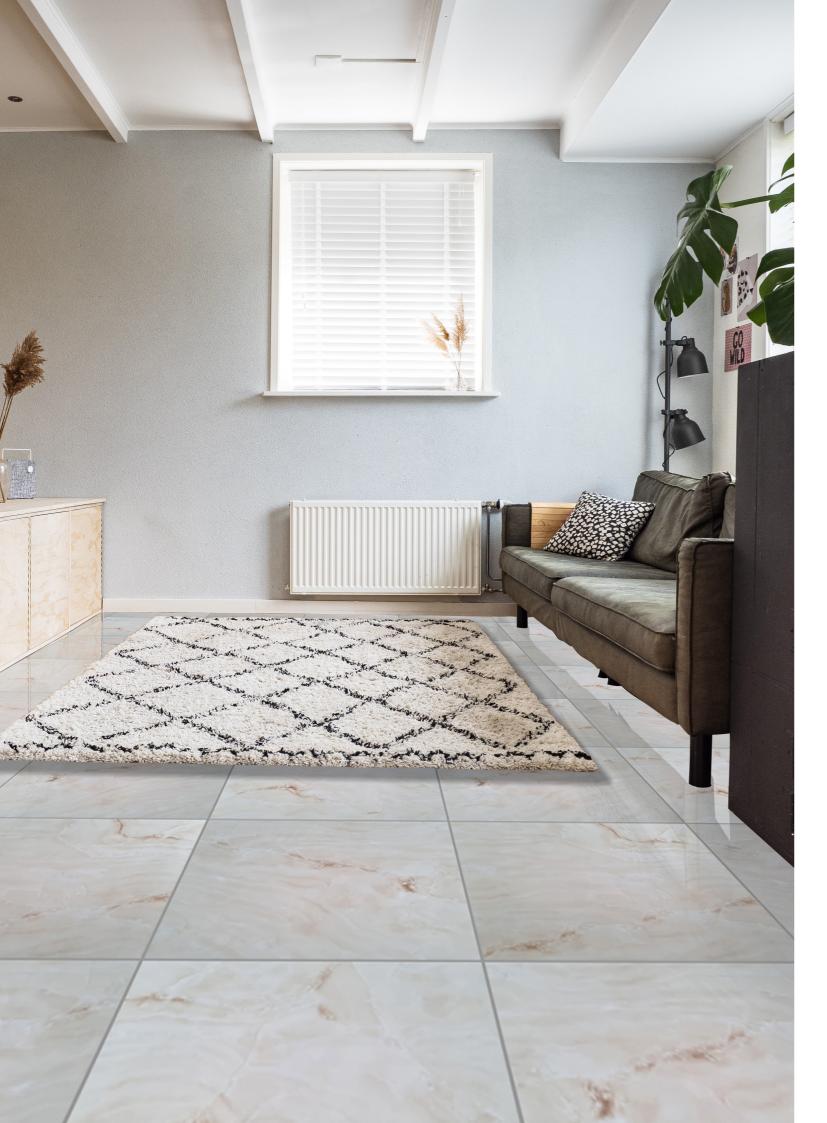

# Silk Onyx

This tile is a beige marble print porcelain tile with a wide variety of tones running through it.

**Size:** 600x600mm Finish: Gloss Style: Multi-tonal Marble