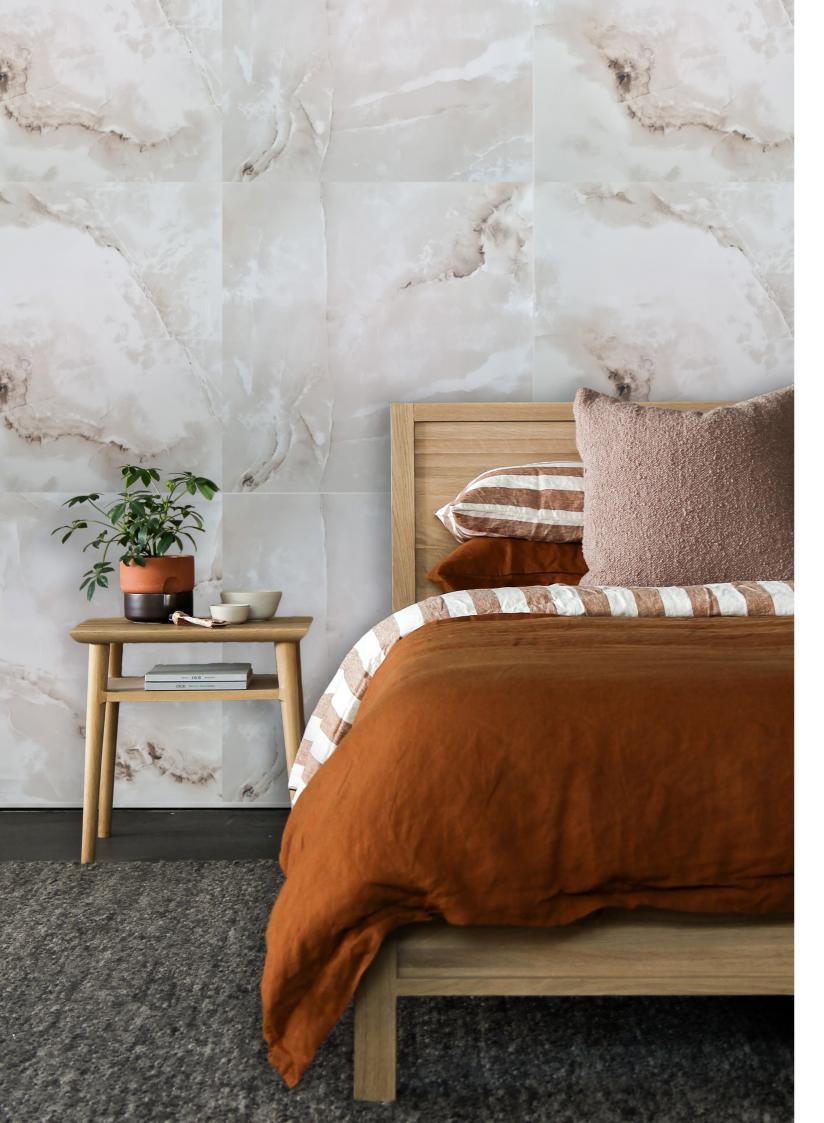

# **Onyx White**

Onyx White is a beautiful clean marble porcelain tile which means it can take a lot of creative licence.

Size: 600x600mm Finish: Gloss Style: Marble