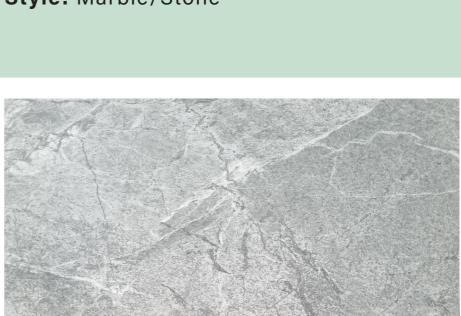

# Anlaya Grey

With warm grey tones running through the marble print, this grey porcelain tile is perfect for any placement. A very versatile 30x60 tile that wouldn't look out of place on a living room floor or a fireplace.

Size: 300x600mm Finish: Gloss Style: Marble/Stone