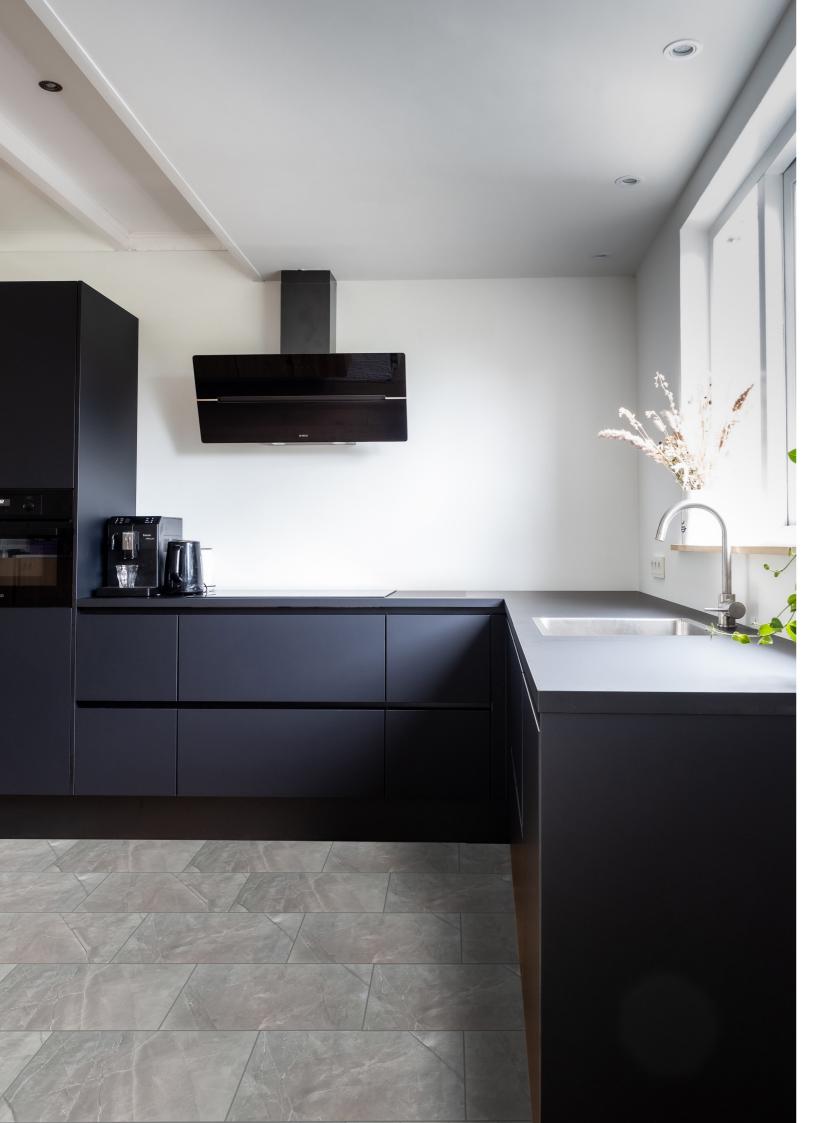

### **Greek Grey**

With a variety of grey tones through the print on this 30x60 porcelain tile. Greek Grey has a marbled concrete effect with a slight gloss finish.

**Size:** 300x600mm Finish: Gloss Style: Marble, Concrete

Frost-Proof

Under-Floor Heating

÷

Kitchen