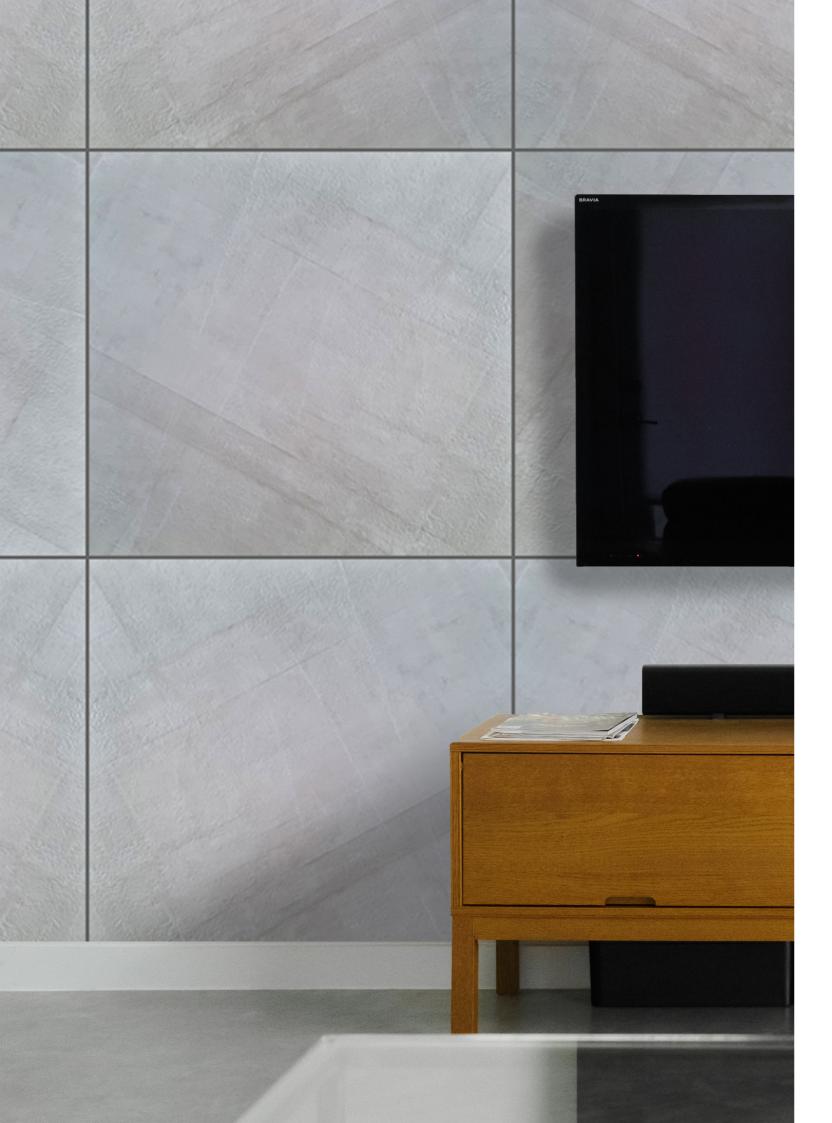

### **Greek Grey**

With a variety of grey tones through the print on this 30x60 porcelain tile. Greek Grey has a marbled concrete effect with a slight gloss finish.

**Size:** 300x600mm Finish: Gloss Style: Marble, Concrete