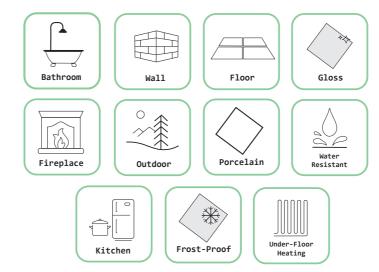

Kitchen

### **Renolt Bianco**

This white porcelain tile has a concrete quality. Making it versatile and an easy addition to any space.

**Size:** 300x600mm Finish: Gloss Style: Concrete

<u></u>

Kitchen

<u></u>

Kitchen

**Size:** 300x600mm Finish: Gloss Style: Cracked Marble

÷[

Kitchen

Frost-Proof

Under-Floor Heating

÷

Kitchen

÷

Kitchen

### **Zebrano Grey**

Zebrano grey has a high gloss finish and a marble printed tile with a very industrial stone effect to it.

Size: 300x600mm Finish: Gloss Style: Marble/Stone

÷

Kitchen