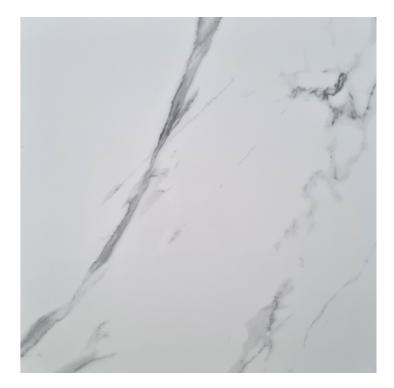

# White

### Laca White

Laca White is a perfect classic marble with eyecatching gold flecks running through it. Allowing it to be a real focal point of a space.

Size: 300x600mm Finish: Gloss Style: Marble with Gold Flecks