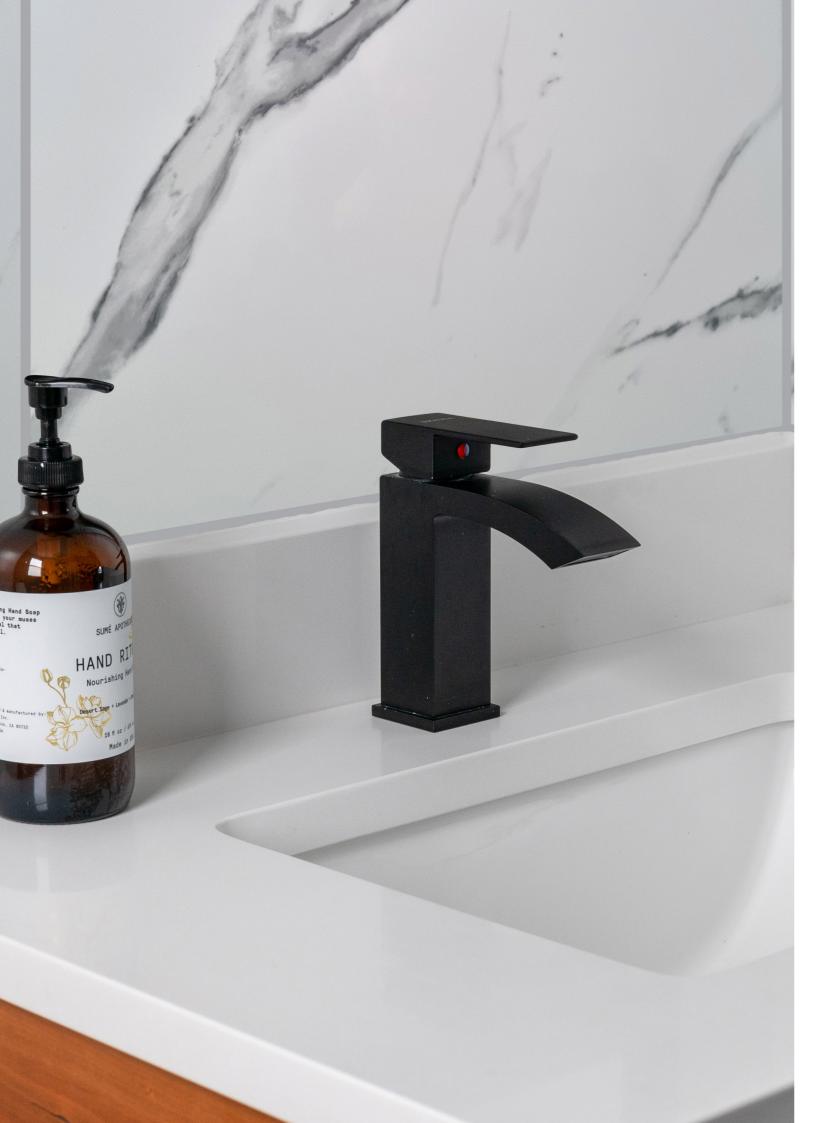

# White

### Laca White

Laca White is a perfect classic marble with eyecatching gold flecks running through it. Allowing it to be a real focal point of a space.

Size: 300x600mm Finish: Gloss Style: Marble with Gold Flecks