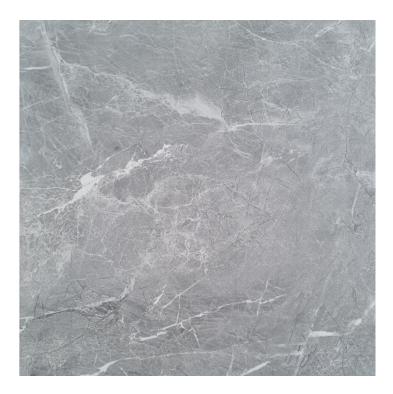

## Archi Grey

This pale grey porcelain tile has very subtle tones of marble print running throughout. Its subtle style means it is versatile and can be applied to a variety of spaces.

**Size:** 300x600mm Finish: Gloss Style: Marble

### Archi Grey

This pale grey porcelain tile has very subtle tones of marble print running throughout. Its subtle style means it is versatile and can be applied to a variety of spaces.

### **Size:** 600x600mm Finish: Gloss Style: Marble